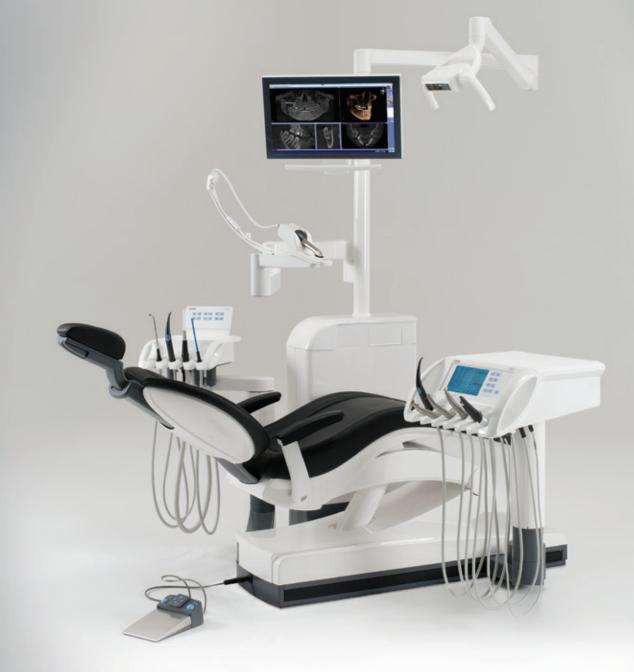

### **DESIGN**

PURE, MINIMALISTIC
DESIGN FOR
OPTIMAL FORM
AND FUNCTION

A winner of several prestigious international design awards, TENEO features a perfect combination of form and function. The motorized track delivery automatically glides to the determined position for convenient and efficient treatment. Clean lines, smooth surfaces, and premium materials make for a simple yet sophisticated appearance that is at once both stylish and practical. The luxurious patient chair with innovative elevation system, lounge upholstery, massage function, and active lumbar support are a feast for the eyes as well as the senses.

Operated by the foot control, the motor-driven sliding track enables you to effortlessly move the dentist element to the correct position. The motorized headrest is automatically adjusted to the saved patient settings\*, providing optimal comfort for them, and optimal access for you.

## TENEO PUTS YOUR WORKFLOW IN MOTION.

TENEO features integrated tabletop device functions, intuitive handling, and innovative controls with many additional options that allow you to offer treatment efficiently, quickly, and comfortably. Benefit from incomparable comfort as a practitioner, while your patients are as relaxed as ever.

#### HIGHEST POSSIBLE COMFORT FOR PROFESSIONAL AND PATIENT

Ergonomically designed with smart integrated functions, TENEO ensures healthy and comfortable work, so you can achieve optimal results from your first to your last patient.

#### **DENTIST ELEMENT**

| SPRAYVIT M with light                                 |   |
|-------------------------------------------------------|---|
| BL ISO C electric motor                               |   |
| BL Implant electric motor                             |   |
| Additional BL ISO C electric motor                    | [ |
| Turbine hose                                          |   |
| SIROSONIC TL ultrasonic handpiece                     |   |
| Implantology function                                 |   |
| Endodontic treatment function                         |   |
| ApexLocator with display on SIVISION monitor*         |   |
| Integrated pump for saline solution                   |   |
| USB interface                                         |   |
| Hands-free operation with cursor control              |   |
| Contra-angle handpiece T1<br>Line ENDO 6 L with light |   |
| ASSISTANT ELEMENT                                     |   |
| Surgical suction device                               |   |
| SPRAYVIT M with light                                 |   |
| Suction device                                        |   |
| Saliva ejector                                        |   |
| Suction hose with slide                               |   |

#### **SIVISION DIGITAL**

| SIROCAM AF+                             |  |
|-----------------------------------------|--|
| 22" monitor on the light support system |  |
| Cable set for PC connection             |  |
| SIDEXIS 4                               |  |