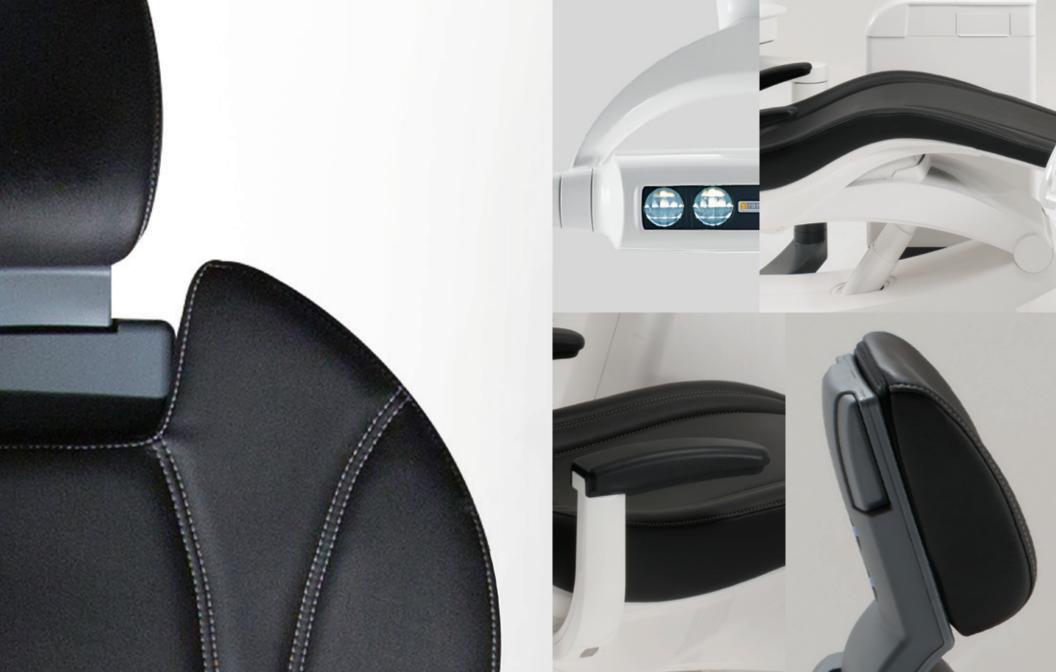

### **DESIGN**

PURE, MINIMALISTIC
DESIGN FOR
OPTIMAL FORM
AND FUNCTION

A winner of several prestigious international design awards, TENEO features a perfect combination of form and function. The motorized track delivery automatically glides to the determined position for convenient and efficient treatment. Clean lines, smooth surfaces, and premium materials make for a simple yet sophisticated appearance that is at once both stylish and practical. The luxurious patient chair with innovative elevation system, lounge upholstery, massage function, and active lumbar support are a feast for the eyes as well as the senses.

Operated by the foot control, the motor-driven sliding track enables you to effortlessly move the dentist element to the correct position. The motorized headrest is automatically adjusted to the saved patient settings\*, providing optimal comfort for them, and optimal access for you.

#### OPTIONS FOR THE PATIENT CHAIR