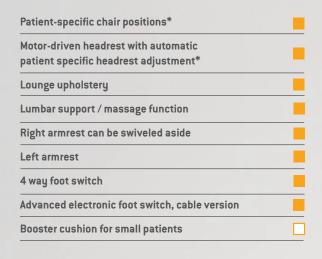

#### OPTIONS FOR THE PATIENT CHAIR

### **DESIGN**

PURE, MINIMALISTIC
DESIGN FOR
OPTIMAL FORM
AND FUNCTION

A winner of several prestigious international design awards, TENEO features a perfect combination of form and function. The motorized track delivery automatically glides to the determined position for convenient and efficient treatment. Clean lines, smooth surfaces, and premium materials make for a simple yet sophisticated appearance that is at once both stylish and practical. The luxurious patient chair with innovative elevation system, lounge upholstery, massage function, and active lumbar support are a feast for the eyes as well as the senses.

Operated by the foot control, the motor-driven sliding track enables you to effortlessly move the dentist element to the correct position. The motorized headrest is automatically adjusted to the saved patient settings\*, providing optimal comfort for them, and optimal access for you.