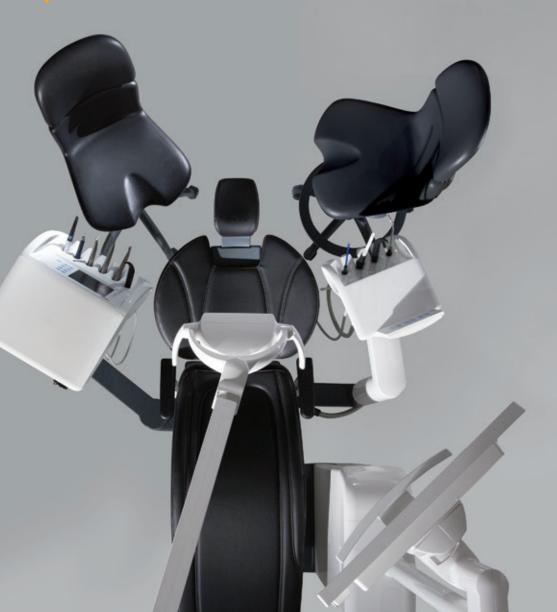

#### OPTIONS FOR THE PATIENT CHAIR

#### **DENTIST ELEMENT**

| SPRAYVIT M with light                                 |   |
|-------------------------------------------------------|---|
| BL ISO C electric motor                               |   |
| BL Implant electric motor                             |   |
| Additional BL ISO C electric motor                    | [ |
| Turbine hose                                          |   |
| SIROSONIC TL ultrasonic handpiece                     |   |
| Implantology function                                 |   |
| Endodontic treatment function                         |   |
| ApexLocator with display on SIVISION monitor*         |   |
| Integrated pump for saline solution                   |   |
| USB interface                                         |   |
| Hands-free operation with cursor control              |   |
| Contra-angle handpiece T1<br>Line ENDO 6 L with light |   |
| ASSISTANT ELEMENT                                     |   |
| Surgical suction device                               |   |
| SPRAYVIT M with light                                 |   |
| Suction device                                        |   |
| Saliva ejector                                        |   |
| Suction hose with slide                               |   |