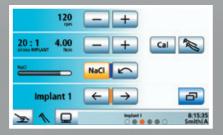

#### INTEGRATED IMPLANTOLOGY

No need for a separate tabletop unit—with TENEO, implantology is part of the package—allowing you to seamlessly incorporate your GALILEOS-CEREC integration workflow. Using quick-adjustment keys along with hot keys assigned to the functions you use most often, you can set up your workflow to perform treatments in an optimal, time-saving manner.

#### INTEGRATED ENDODONTICS

The integrated endodontics function makes tabletop units unnecessary and, along with precise torque control, also offers an ApexLocator for the highest degree of clinical safety. An extensive file library is included for most Endo file systems available. Personalization is also possible by saving your own libraries, sequences, and settings.