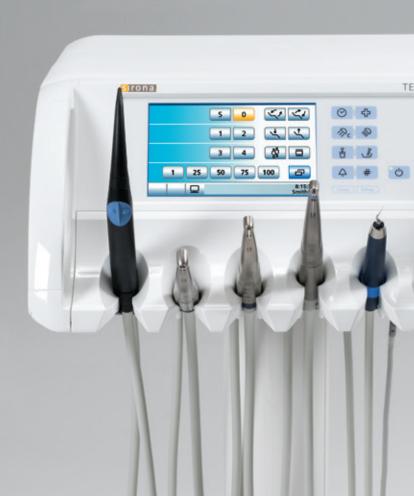

## TENEO IS THE HUB OF YOUR PRACTICE.

With freely programmable settings and a selectable EasyMode, the EasyTouch menu guidance can easily be adapted to your usual working methods. Built-in implantology and endodontic functions make tabletop units and long setup times a thing of the past. You can also control SIDEXIS 4, Windows Media Player, PowerPoint, and more directly from the EasyTouch on the delivery unit.

#### INTUITIVE USER INTERFACE

Easy to use with customizable configurations that complement the way you work.

#### **DENTIST ELEMENT**

| SPRAYVIT M with light                                 |   |
|-------------------------------------------------------|---|
| BL ISO C electric motor                               |   |
| BL Implant electric motor                             |   |
| Additional BL ISO C electric motor                    | [ |
| Turbine hose                                          |   |
| SIROSONIC TL ultrasonic handpiece                     |   |
| Implantology function                                 |   |
| Endodontic treatment function                         |   |
| ApexLocator with display on SIVISION monitor*         |   |
| Integrated pump for saline solution                   |   |
| USB interface                                         |   |
| Hands-free operation with cursor control              |   |
| Contra-angle handpiece T1<br>Line ENDO 6 L with light |   |
| ASSISTANT ELEMENT                                     |   |
| Surgical suction device                               |   |
| SPRAYVIT M with light                                 |   |
| Suction device                                        |   |
| Saliva ejector                                        |   |
| Suction hose with slide                               |   |