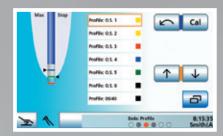

#### INTEGRATED ENDODONTICS

The integrated endodontics function makes tabletop units unnecessary and, along with precise torque control, also offers an ApexLocator for the highest degree of clinical safety. An extensive file library is included for most Endo file systems available. Personalization is also possible by saving your own libraries, sequences, and settings.