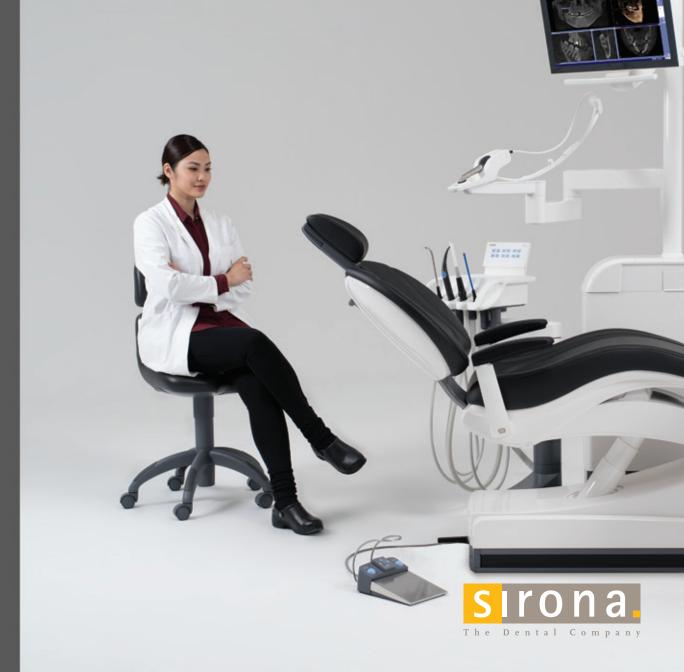

### **DESIGN**

PURE, MINIMALISTIC
DESIGN FOR
OPTIMAL FORM
AND FUNCTION

A winner of several prestigious international design awards, TENEO features a perfect combination of form and function. The motorized track delivery automatically glides to the determined position for convenient and efficient treatment. Clean lines, smooth surfaces, and premium materials make for a simple yet sophisticated appearance that is at once both stylish and practical. The luxurious patient chair with innovative elevation system, lounge upholstery, massage function, and active lumbar support are a feast for the eyes as well as the senses.

Operated by the foot control, the motor-driven sliding track enables you to effortlessly move the dentist element to the correct position. The motorized headrest is automatically adjusted to the saved patient settings\*, providing optimal comfort for them, and optimal access for you.