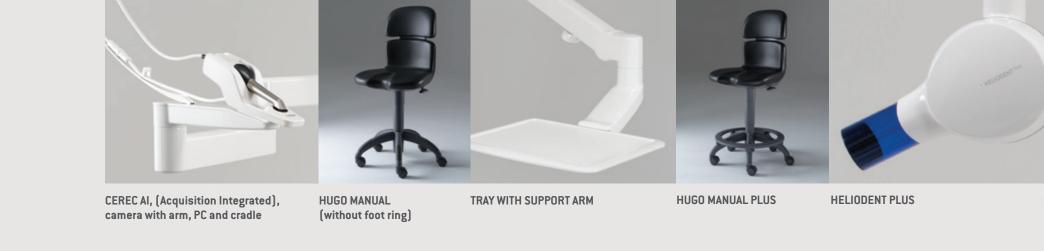

#### ADDITIONAL OPTIONS

| Tray with support arm                 |  |
|---------------------------------------|--|
| PC interface (Ethernet)               |  |
| PC with EasyTouch                     |  |
| Remote diagnosis                      |  |
| LEDview operating light               |  |
| HELIODENTPLUS mounted on light post** |  |
| CEREC AI mounted on light post**      |  |
| -                                     |  |

#### STOOLS

| 1st stool, HUGO or CARL Manual      |  |
|-------------------------------------|--|
| 2nd stool, HUGO or CARL Manual Plus |  |