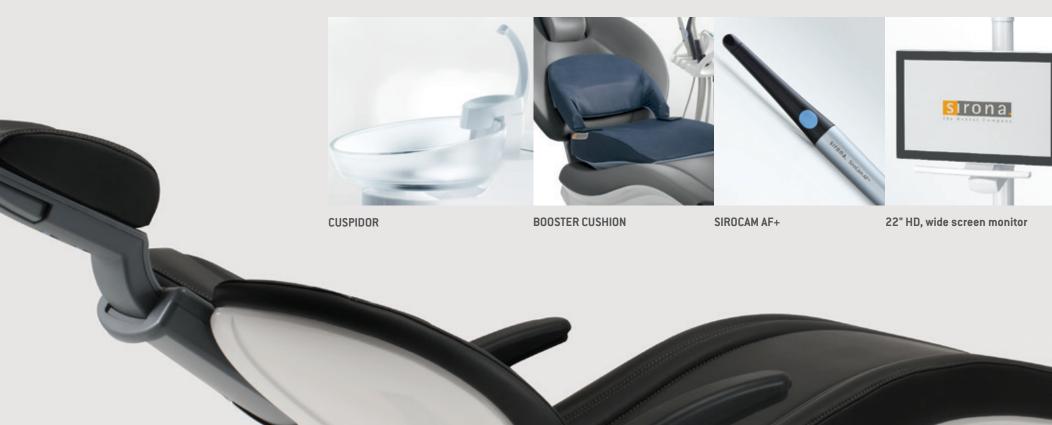

#### **WATER UNIT**

Suction hose cleaning with chemicals

Cuspidor

Purge function with autopurge

Cleaning device with water sanitization function

Included Optional

\*Available with SIDEXIS 4.

\*\* HELIODENTPLUS or CEREC AI cannot be combined.

#### **SIVISION DIGITAL**

| SIROCAM AF+                             |  |
|-----------------------------------------|--|
| 22" monitor on the light support system |  |
| Cable set for PC connection             |  |
| SIDEXIS 4                               |  |